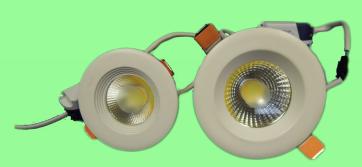

## **LED Down Lights**

|         | Watt | Lumen   | Cut-Out |
|---------|------|---------|---------|
| DLLED9  | 9W   | 750 lm  | 130mm   |
| DLLED12 | 12W  | 970 lm  | 160mm   |
| DLLED18 | 18W  | 1450 lm | 200mm   |
| DLLED20 | 20W  | 1600 lm | 220mm   |

- Dimmable drivers available on request
- 9 & 12W available in both 3000K and 4000K
- 18 & 20W only available in 4000K